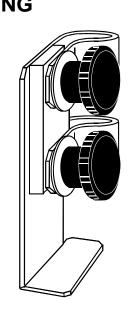

Figure 1 Universal Stadium Mounting Plate

Figure 2
Antenna Mast Bracket Assembly